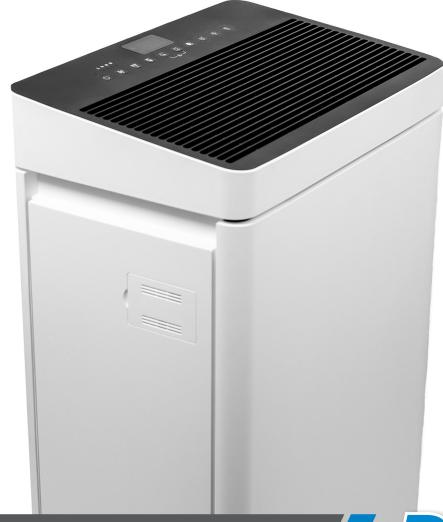

# POWERFUL HUMIDIFIER & CONVENIENT AIR PURIFIER

The B 200 from Brune is both a powerful humidifier and a comfortable air purifier. Thanks to the large evaporation surface of the modern filter medium, the B 200 can evaporate up to 1 litre of water per hour and is easy to use. In combination with the efficient 4-layer filter consisting of pre-filter, hepa filter, activated carbon filter and UV filter, the B 200 is the perfect partner for healthy room quality. The final treatment of the air using UV light further perfects the result and purifies the air of bacteria, viruses and germs.

NATURAL EVAPORATION FOR HUMIDIFICATION, HEALTHY LIVING AT HOME

**REMOVABLE WATER TANK** 

COLOURED DISPLAY OF THE CURRENT AIR QUALITY THROUGH A LED LIGHT STRIP

**WIFI WITH APP CONTROL** 

#### **SIMPLE & CONVENIENT**

HANDLING

MODERN FILTER WITH LONG SERVICE LIFE & LARGE EVAPORATION FILTER SURFACE

LARGE WATER TANK CAPACITY OF 8 LITRES FOR LONG-ENDURANCE HUMIDIFICATION

**EFFICIENT AIR PURIFICATION**-> CADR: 400m<sup>3</sup>/h