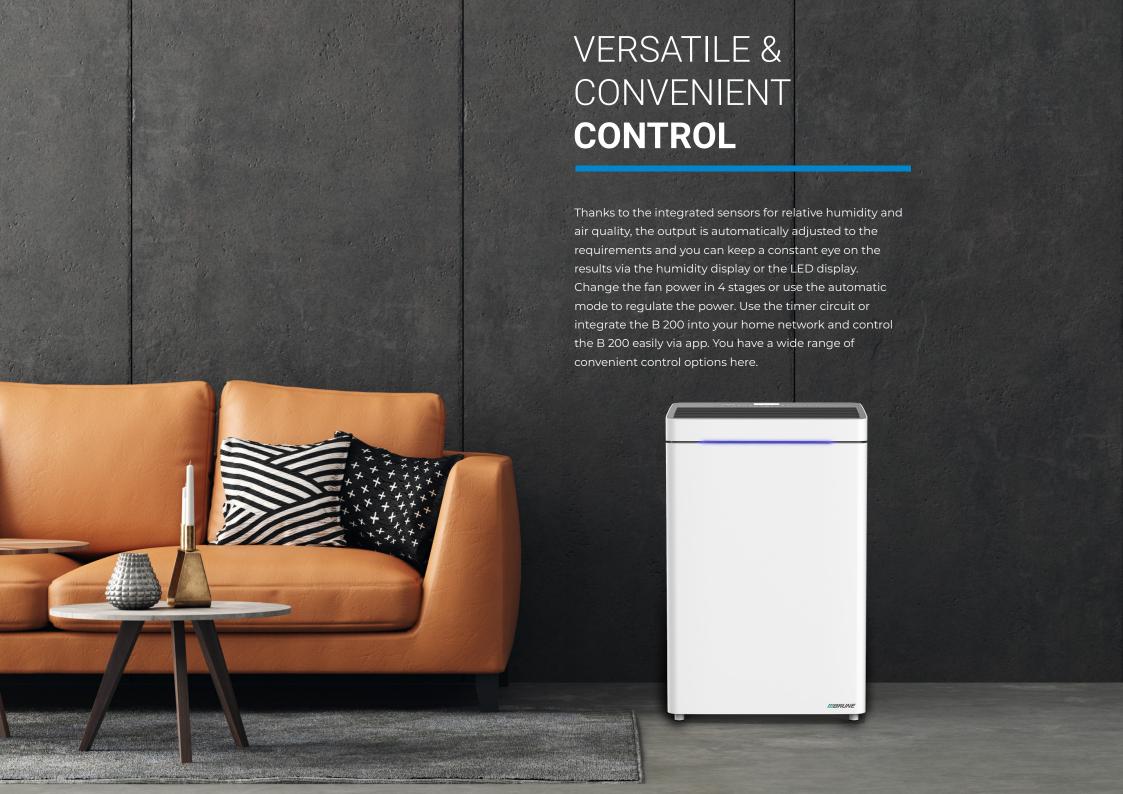

NATURAL EVAPORATION FOR HUMIDIFICATION, HEALTHY LIVING AT HOME

**REMOVABLE WATER TANK** 

COLOURED DISPLAY OF THE CURRENT AIR QUALITY THROUGH A LED LIGHT STRIP

**WIFI WITH APP CONTROL** 

#### AT A GLANCE

Efficient air purification -> CADR: 400m³/h

Wifi with app control

UV-C sterilisation -> 99,99 % efficiency

**Humidity control** 

4 layer filters (Pre, Hepa, active carbon, UV)

High humidification performance -> up to 1 L

Air quality monitoring

4-stage fan control with auto function and silent mode <32db(A)

**Timer function** 

**Childproof lock** 