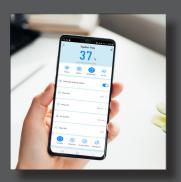

NATURAL EVAPORATION FOR HUMIDIFICATION, HEALTHY LIVING AT HOME

**REMOVABLE WATER TANK** 

COLOURED DISPLAY OF THE CURRENT AIR QUALITY THROUGH A LED LIGHT STRIP

**WIFI WITH APP CONTROL** 

#### AT A GLANCE

Efficient air purification -> CADR: 400m³/h

Wifi with app control

UV-C sterilisation -> 99,99 % efficiency

**Humidity control** 

4 layer filters (Pre, Hepa, active carbon, UV)

High humidification performance -> up to 1 L