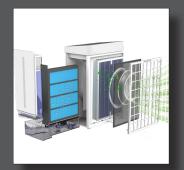

# POWERFUL HUMIDIFIER & CONVENIENT AIR PURIFIER

The B 200 from Brune is both a powerful humidifier and a comfortable air purifier. Thanks to the large evaporation surface of the modern filter medium, the B 200 can evaporate up to 1 litre of water per hour and is easy to use. In combination with the efficient 4-layer filter consisting of pre-filter, hepa filter, activated carbon filter and UV filter, the B 200 is the perfect partner for healthy room quality. The final treatment of the air using UV light further perfects the result and purifies the air of bacteria, viruses and germs.

#### **SIMPLE & CONVENIENT**

HANDLING

MODERN FILTER WITH LONG SERVICE LIFE & LARGE EVAPORATION FILTER SURFACE

LARGE WATER TANK CAPACITY OF 8 LITRES FOR LONG-ENDURANCE HUMIDIFICATION

**EFFICIENT AIR PURIFICATION**-> CADR: 400m<sup>3</sup>/h