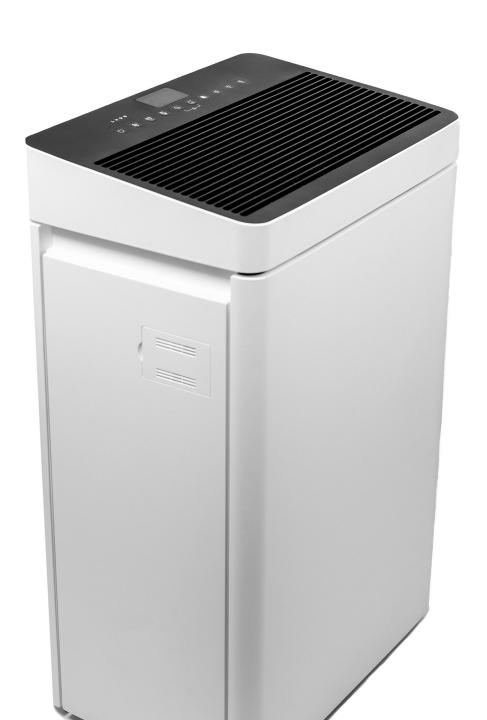

## HUMIDIFIER & AIR CLEANER

**B** 200

powerful & comfortable

# POWERFUL HUMIDIFIER & CONVENIENT AIR PURIFIER

The B 200 from Brune is both a powerful humidifier and a comfortable air purifier. Thanks to the large evaporation surface of the modern filter medium, the B 200 can evaporate up to 1 litre of water per hour and is easy to use. In combination with the efficient 4-layer filter consisting of pre-filter, hepa filter, activated carbon filter and UV filter, the B 200 is the perfect partner for healthy room quality. The final treatment of the air using UV light further perfects the result and purifies the air of bacteria, viruses and germs.

NATURAL EVAPORATION FOR HUMIDIFICATION, HEALTHY LIVING AT HOME

**REMOVABLE WATER TANK** 

COLOURED DISPLAY OF THE CURRENT AIR QUALITY THROUGH A LED LIGHT STRIP

**WIFI WITH APP CONTROL** 