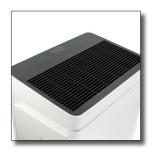

# POWERFUL HUMIDIFIER & CONVENIENT AIR PURIFIER

The B 200 from Brune is both a powerful humidifier and a comfortable air purifier. Thanks to the large evaporation surface of the modern filter medium, the B 200 can evaporate up to 1 litre of water per hour and is easy to use. In combination with the efficient 4-layer filter consisting of pre-filter, hepa filter, activated carbon filter and UV filter, the B 200 is the perfect partner for healthy room quality. The final treatment of the air using UV light further perfects the result and purifies the air of bacteria, viruses and germs.

#### AT A GLANCE

Efficient air purification -> CADR: 400m³/h

Wifi with app control

UV-C sterilisation -> 99,99 % efficiency

**Humidity control** 

4 layer filters (Pre, Hepa, active carbon, UV)

High humidification performance -> up to 1 L

#### **SIMPLE & CONVENIENT**

HANDLING

MODERN FILTER WITH LONG SERVICE LIFE & LARGE EVAPORATION FILTER SURFACE

LARGE WATER TANK CAPACITY OF 8 LITRES FOR LONG-ENDURANCE HUMIDIFICATION

**EFFICIENT AIR PURIFICATION**-> CADR: 400m<sup>3</sup>/h