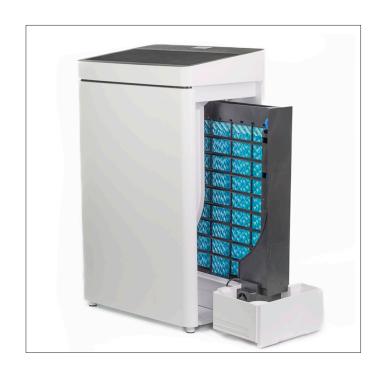

# POWERFUL HUMIDIFIER & CONVENIENT AIR PURIFIER

The B 200 from Brune is both a powerful humidifier and a comfortable air purifier. Thanks to the large evaporation surface of the modern filter medium, the B 200 can evaporate up to 1 litre of water per hour and is easy to use. In combination with the efficient 4-layer filter consisting of pre-filter, hepa filter, activated carbon filter and UV filter, the B 200 is the perfect partner for healthy room quality. The final treatment of the air using UV light further perfects the result and purifies the air of bacteria, viruses and germs.

#### **SIMPLE & CONVENIENT**

HANDLING

MODERN FILTER WITH LONG SERVICE LIFE & LARGE EVAPORATION FILTER SURFACE

LARGE WATER TANK CAPACITY OF 8 LITRES FOR LONG-ENDURANCE HUMIDIFICATION

**EFFICIENT AIR PURIFICATION**-> CADR: 400m<sup>3</sup>/h