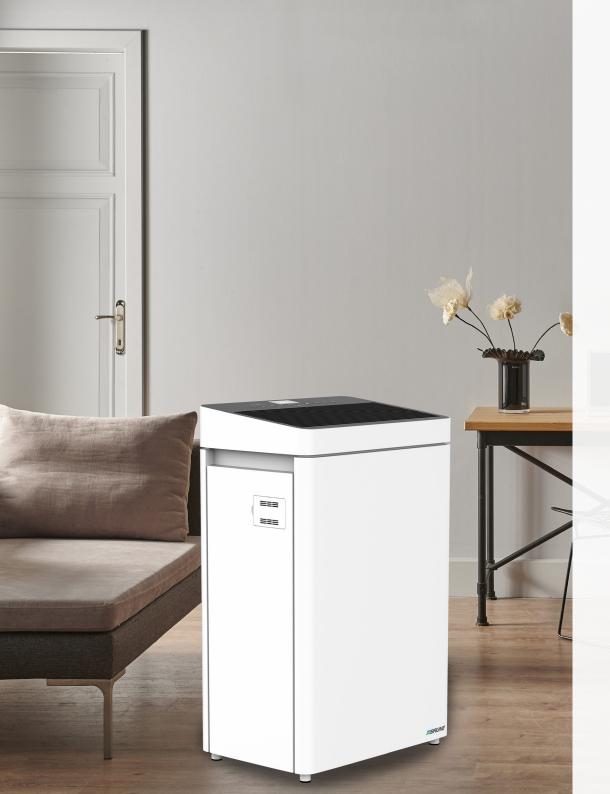

# POWERFUL HUMIDIFIER & CONVENIENT AIR PURIFIER

The B 200 from Brune is both a powerful humidifier and a comfortable air purifier. Thanks to the large evaporation surface of the modern filter medium, the B 200 can evaporate up to 1 litre of water per hour and is easy to use. In combination with the efficient 4-layer filter consisting of pre-filter, hepa filter, activated carbon filter and UV filter, the B 200 is the perfect partner for healthy room quality. The final treatment of the air using UV light further perfects the result and purifies the air of bacteria, viruses and germs.

NATURAL EVAPORATION FOR HUMIDIFICATION, HEALTHY LIVING AT HOME

**REMOVABLE WATER TANK** 

COLOURED DISPLAY OF THE CURRENT AIR QUALITY THROUGH A LED LIGHT STRIP

**WIFI WITH APP CONTROL** 

#### **SIMPLE & CONVENIENT**

HANDLING

MODERN FILTER WITH LONG SERVICE LIFE & LARGE EVAPORATION FILTER SURFACE

LARGE WATER TANK CAPACITY OF 8 LITRES FOR LONG-ENDURANCE HUMIDIFICATION

**EFFICIENT AIR PURIFICATION**-> CADR: 400m<sup>3</sup>/h