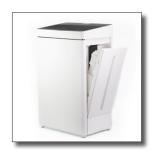

NATURAL EVAPORATION FOR HUMIDIFICATION, HEALTHY LIVING AT HOME

**REMOVABLE WATER TANK** 

COLOURED DISPLAY OF THE CURRENT AIR QUALITY THROUGH A LED LIGHT STRIP

**WIFI WITH APP CONTROL** 

#### **SIMPLE & CONVENIENT**

HANDLING

MODERN FILTER WITH LONG SERVICE LIFE & LARGE EVAPORATION FILTER SURFACE

LARGE WATER TANK CAPACITY OF 8 LITRES FOR LONG-ENDURANCE HUMIDIFICATION

**EFFICIENT AIR PURIFICATION**-> CADR: 400m<sup>3</sup>/h