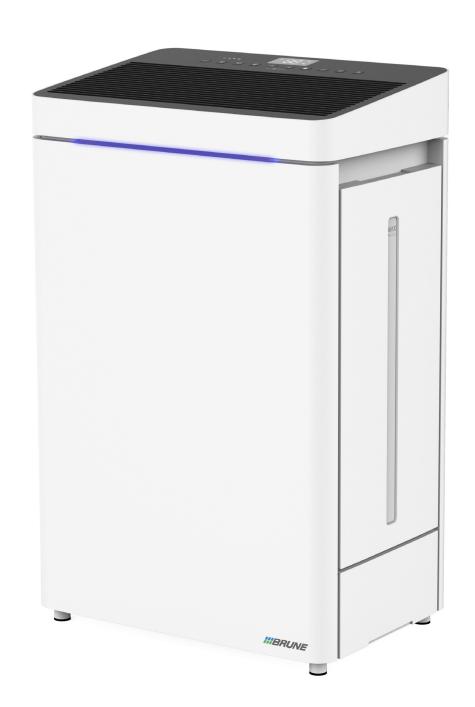

## HUMIDIFIER & AIR CLEANER

**B** 200

powerful & comfortable

# POWERFUL HUMIDIFIER & CONVENIENT AIR PURIFIER

The B 200 from Brune is both a powerful humidifier and a comfortable air purifier. Thanks to the large evaporation surface of the modern filter medium, the B 200 can evaporate up to 1 litre of water per hour and is easy to use. In combination with the efficient 4-layer filter consisting of pre-filter, hepa filter, activated carbon filter and UV filter, the B 200 is the perfect partner for healthy room quality. The final treatment of the air using UV light further perfects the result and purifies the air of bacteria, viruses and germs.

NATURAL EVAPORATION FOR HUMIDIFICATION, HEALTHY LIVING AT HOME

**REMOVABLE WATER TANK** 

COLOURED DISPLAY OF THE CURRENT AIR QUALITY THROUGH A LED LIGHT STRIP

**WIFI WITH APP CONTROL** 