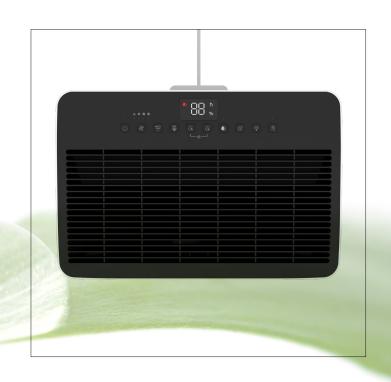

NATURAL EVAPORATION FOR HUMIDIFICATION, HEALTHY LIVING AT HOME

**REMOVABLE WATER TANK** 

COLOURED DISPLAY OF THE CURRENT AIR QUALITY THROUGH A LED LIGHT STRIP

**WIFI WITH APP CONTROL** 

#### AT A GLANCE

Efficient air purification -> CADR: 400m³/h

Wifi with app control

UV-C sterilisation -> 99,99 % efficiency

**Humidity control** 

4 layer filters (Pre, Hepa, active carbon, UV)

High humidification performance -> up to 1 L

Air quality monitoring

4-stage fan control with auto function and silent mode <32db(A)

**Timer function** 

**Childproof lock** 